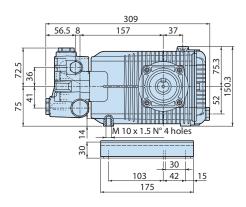

| Details         | Value           |
|-----------------|-----------------|
| Category        | Hot Water 85°C  |
| Series          | 194 - WHW, WHWL |
| Pump type       | WHW 26.15 N     |
| Versioning      | N               |
| ARCode          | 22988           |
| Output (It/min) | 26              |
| Output (gpm)    | 6.87            |
| Pressure (bar)  | 150             |
| Pressure (psi)  | 2200            |
| Power (hp)      | 10              |
| Power (kw)      | 7.5             |
| RPM             | 1450            |
| Weight (kg)     | 16              |