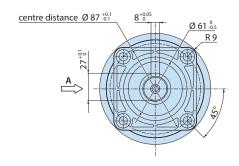

| Details         | Value           |
|-----------------|-----------------|
| Category        | Hot Water 85°C  |
| Series          | 194 - WHW, WHWL |
| Pump type       | WHW 26.15 N     |
| Versioning      | N               |
| ARCode          | 22988           |
| Output (It/min) | 26              |
| Output (gpm)    | 6.87            |
| Pressure (bar)  | 150             |
| Pressure (psi)  | 2200            |
| Power (hp)      | 10              |
| Power (kw)      | 7.5             |
| RPM             | 1450            |
| Weight (kg)     | 16              |