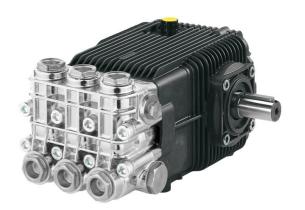

## **Descrizione**

3-piston alternating volumetric pumps for use on cleaning units and industrial systems.

Can be coupled to various types of motors, directly or with flexible joint.

Pump body and cover in die-cast aluminium alloy.

Side cover may be blind or incorporate oil sight glass.

Rear cover with oil drain outlet.

Pistons driven by crank-connecting rod mechanism.

Pump shaft in pressed high-strength steel.

Oversized friction bearings.

Connecting rods in die-cast special low-friction aluminium alloy.

One-piece ceramic pistons.

Pump head in nichel-plated brass.

Double gasket sealing system.

Intake and delivery valves have plugs for easier maintenance.