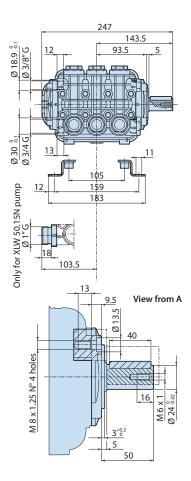

| Details         | Value           |
|-----------------|-----------------|
| Category        | Hot Water 85°C  |
| Series          | 194 - WHW, WHWL |
| Pump type       | WHW 26.15 N     |
| Versioning      | N               |
| ARCode          | 22988           |
| Output (It/min) | 26              |
| Output (gpm)    | 6.87            |
| Pressure (bar)  | 150             |
| Pressure (psi)  | 2200            |
| Power (hp)      | 10              |
| Power (kw)      | 7.5             |
| RPM             | 1450            |
| Weight (kg)     | 16              |